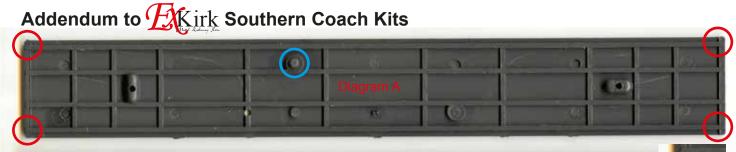

## Coach Floor

The Coach Floor in this kit is from a new tool, unfortunately a few errors crept in during machining of the tool. Rectifying these errors is fairly simple with a sharp craft knife. Firstly the four corners need trimming to remove the section marked in orange on diagam B, this will allow the solebar to sit properly between the coach ends. Secondly, the protruding peg marked in blue on Diagram A needs to be cleaned off back to the larger diameter so that the brake cylinders can sit properly.